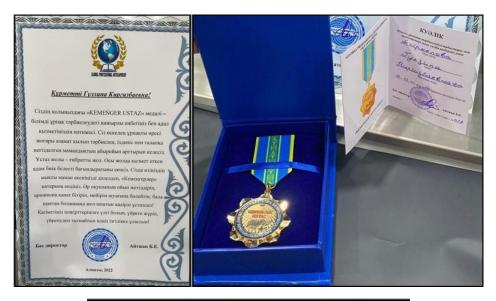

Teaching staff of the department, including candidates of philosophical sciences, associate professors of the Department of Philosophy Spanov M.Zh., Ibraeva N.A. - were awarded the badge of M. Auezov, candidate of philosophical sciences, associate professor Esirkepova G.K. was awarded "Kemenger ¥staz" Medal, candidate of philosophical sciences, associate professor Aryngazieva B.B. - has Gratitude letters and diplomas, candidate of philosophy, associate