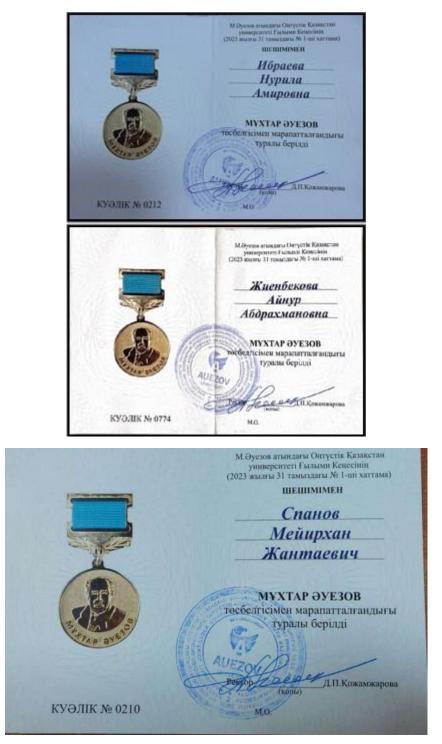

Teaching staff of the department, including candidates of philosophical sciences, associate professors of the Department of Philosophy Spanov M.Zh., Ibraeva N.A. - were awarded the badge of M. Auezov, candidate of philosophical sciences, associate professor Esirkepova G.K. was awarded "Kemenger ¥staz" Medal, candidate of philosophical sciences, associate professor Aryngazieva B.B. - has Gratitude letters and diplomas, candidate of philosophy, associate

professor of the department Zhienbekova A.A. - was awarded the badge "Excellence in Education" from the Minister of Science and Higher Education, also she has other letters of thanks.

The staff of the department conducts scientific research on various problems of humanities and general education sciences and takes part in international, republican scientific-practical conferences, forums, and round tables. The department organized and held in October 2024 the International scientific and practical conference "The Importance of the "Honest Man" Paradigm in the Context of the Formation of a Fair Kazakhstan" dedicated to the 70th anniversary and memory of the scientist T.A. Suleymenov. The teaching staff participated in the Scientific and Practical Conference "Modern Problems of Development of Kazakhstan Society: Socio-Political and Legal Aspects", organized by the Faculty of Law of M. Auezov South Kazakhstan University in December 2024 and other various scientific events. The teaching staff of the department participates in various city, regional television, and radio programs on the topics of the spiritual, religious, and cultural life of society.