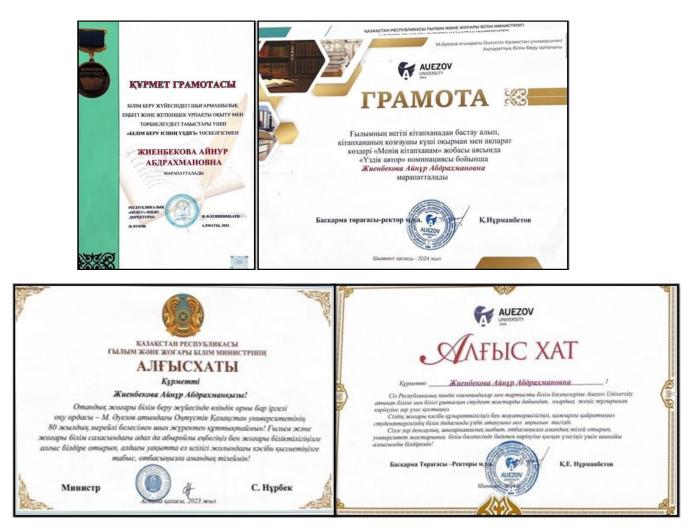

Department "Philosophy" conducts planned educational, methodical, and scientific activities. Employees of the department have been repeatedly recognized for their professional activity with certificates of honor, letters of thanks and diplomas, copyrights, and awards.

Teaching staff of the department, including candidates of philosophical sciences, associate professors of the Department of Philosophy Spanov M.Zh., Ibraeva N.A. - were awarded the badge of M. Auezov, candidate of philosophical sciences, associate professor Esirkepova G.K. was awarded "Kemenger ¥staz" Medal, candidate of philosophical sciences, associate professor Aryngazieva B.B. - has Gratitude letters and diplomas, candidate of philosophy, associate

professor of the department Zhienbekova A.A. - was awarded the badge "Excellence in Education" from the Minister of Science and Higher Education, also she has other letters of thanks.

The staff of the department conducts scientific research on various problems of humanities and general education sciences and takes part in international, republican scientific-practical conferences, forums, and round tables. The department organized and held in October 2024 the International scientific and practical conference "The Importance of the "Honest Man" Paradigm in the Context of the Formation of a Fair Kazakhstan" dedicated to the 70th anniversary and memory of the scientist T.A. Suleymenov. The teaching staff participated in the Scientific and Practical Conference "Modern Problems of Development of Kazakhstan Society: Socio-Political and Legal Aspects", organized by the Faculty of Law of M. Auezov South Kazakhstan University in December 2024 and other various scientific events. The teaching staff of the department participates in various city, regional television, and radio programs on the topics of the spiritual, religious, and cultural life of society.